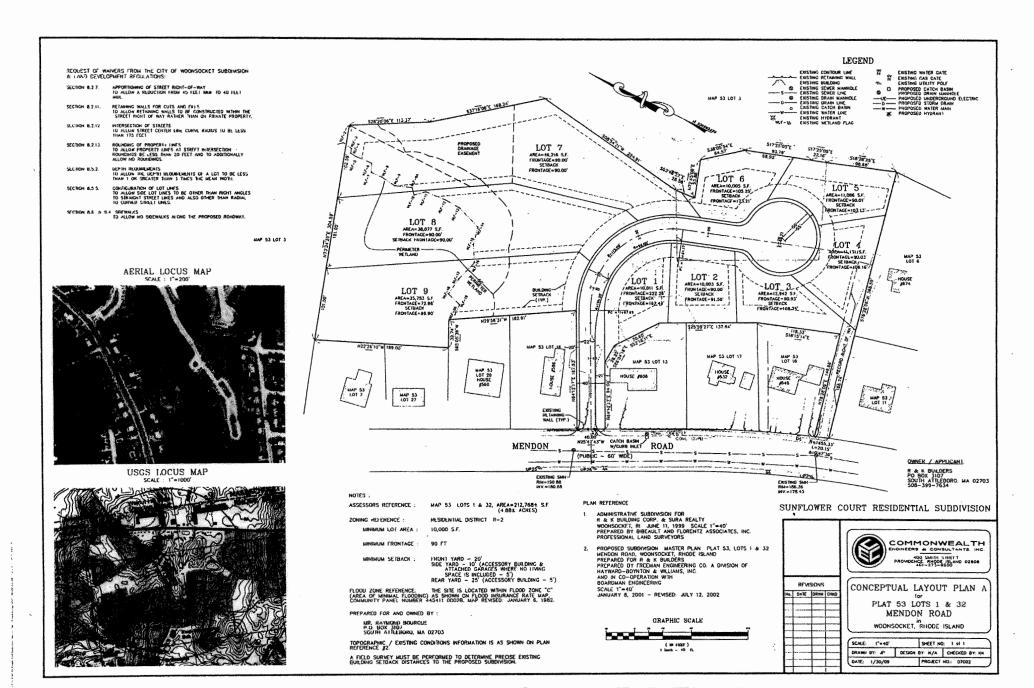

<sup>&</sup>lt;sup>68</sup> See R&K Bldg. Corp. v. City of Woonsocket Zoning Bd. of Review, No. 04-803, 2005 R.I. Super. LEXIS 39 (Super. Ct. Feb. 11, 2005), attached as Appendix N to this Report.

A January 30, 2009, Conceptual Layout Plan A for Plat 53 Lots 1 & 32 Mendon Road, prepared by Commonwealth Engineers & Consultants, Inc. for Mr. Bourque, and, inter alia, delineating quite clearly the forty-foot-wide right-of-way into and out of any proposed development on the Property, which is attached as Appendix O to this Report, was contained within the Department of Planning and Development's Mendon Road Property file. It is difficult to overlook some of the similarities between that Conceptual Layout Plan for the Mendon Road Property, prepared for Mr. Bourque, and the Department of Planning and Development's proposed construction of "11 single family homes" on that Mendon Road Property. See Department of Planning and Development's August 8, 2023, cost estimate for the Property, attached as Appendix H to this Report.